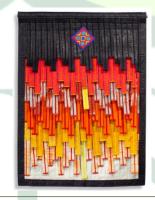

## Art

Textiles

Abdoulage Konate – Malian artist

Key vocabulary:

Fabric

String

Textiles

Texture