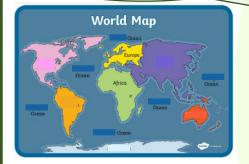

## Geography

How is the landscape of Kenya different to Tunbridge Wells?

Map

Ocean

Sea

Kenya

Capital City: Nairobi

Key places: Great Rift Valley, \_ake Turkana, Mobasa (oldest city), Tsavo National Park Mount Kenya (highest mountain), Lake Victoria

Key People: Maasai Tribe