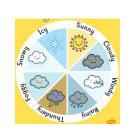

Roll

Shape

Science and Geography

Summer - warm, hot, dry, sunny, bright, clear, heatwave