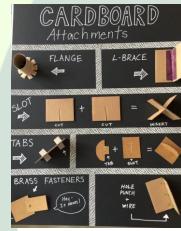

Can you design and build an African scene?

Key vocabulary:

glue

drill

screw

strengthen

structure

Masking Tape