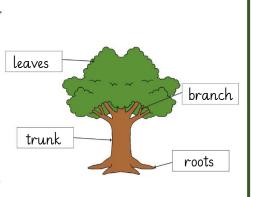

#### **Plants**

Key vocabulary:

Plant

Flower

Grass

Tree

Deciduous

Evergreen